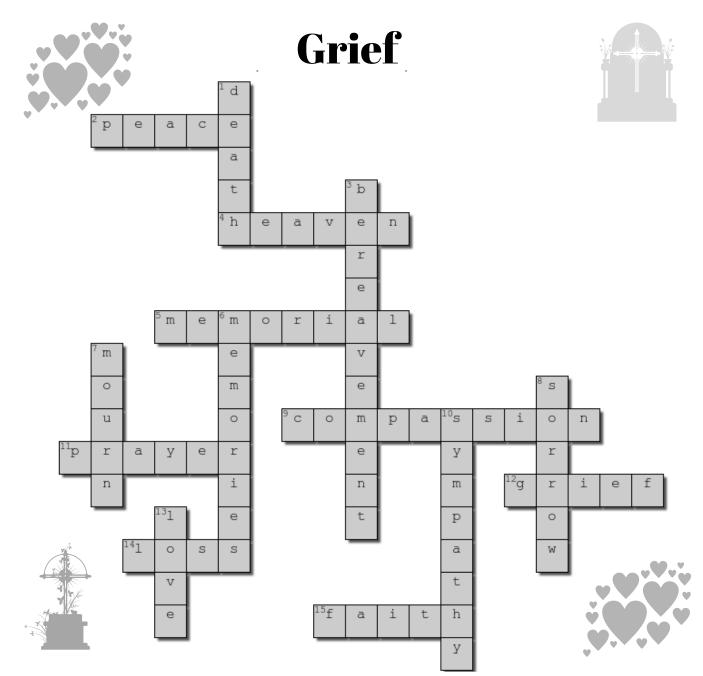

### <u>Across</u>

- 2. the state of no longer having someone
- **4.** the home of God where believers go when they die
- 5. a feeling of being very sad
- 8. the state of having lost a relative or close friend because they have died
- **10.** a strong belief in something without seeing any proof
- **11.** a very sad feeling, especially when somebody dies
- **12.** to feel and show that you are sad because somebody has died
- **13.** the feeling of being sorry for somebody; showing that you understand and care
- 15. the end of life, no longer living

# <u>Down</u>

1. a very strong feeling of liking and caring for somebody

**3.** what is remembered about somebody after they have died

6. a strong feeling of sympathy for someone who is suffering and a desire to help them

7. something to remind people of a person who has died

**9.** words that you say to God giving thanks or asking for help

**14.** the state of being calm or quiet; no conflict