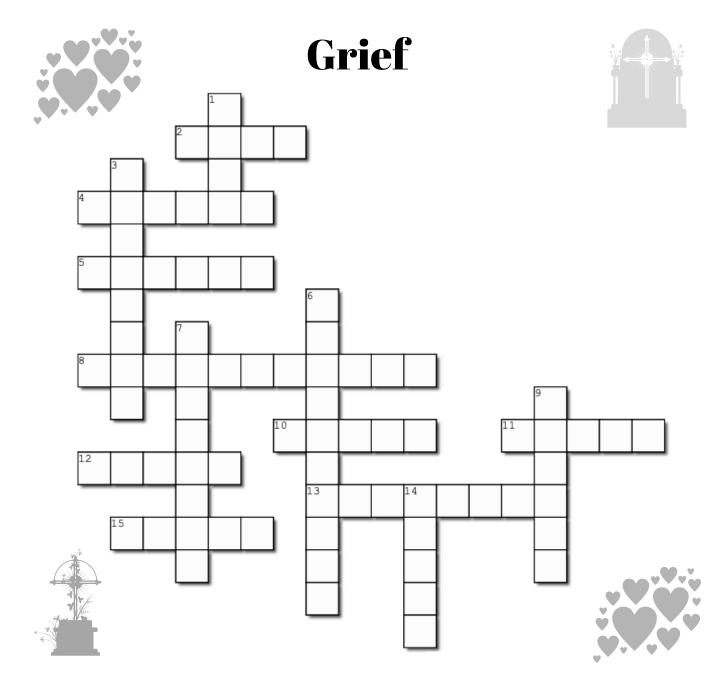

### <u>Across</u>

- 2. the state of no longer having someone
- **4.** the home of God where believers go when they die
- 5. a feeling of being very sad
- 8. the state of having lost a relative or close friend because they have died
- **10.** a strong belief in something without seeing any proof
- **11.** a very sad feeling, especially when somebody dies
- **12.** to feel and show that you are sad because somebody has died
- **13.** the feeling of being sorry for somebody; showing that you understand and care
- 15. the end of life, no longer living

# <u>Down</u>

1. a very strong feeling of liking and caring for somebody

**3.** what is remembered about somebody after they have died

6. a strong feeling of sympathy for someone who is suffering and a desire to help them

7. something to remind people of a person who has died

**9.** words that you say to God giving thanks or asking for help

**14.** the state of being calm or quiet; no conflict